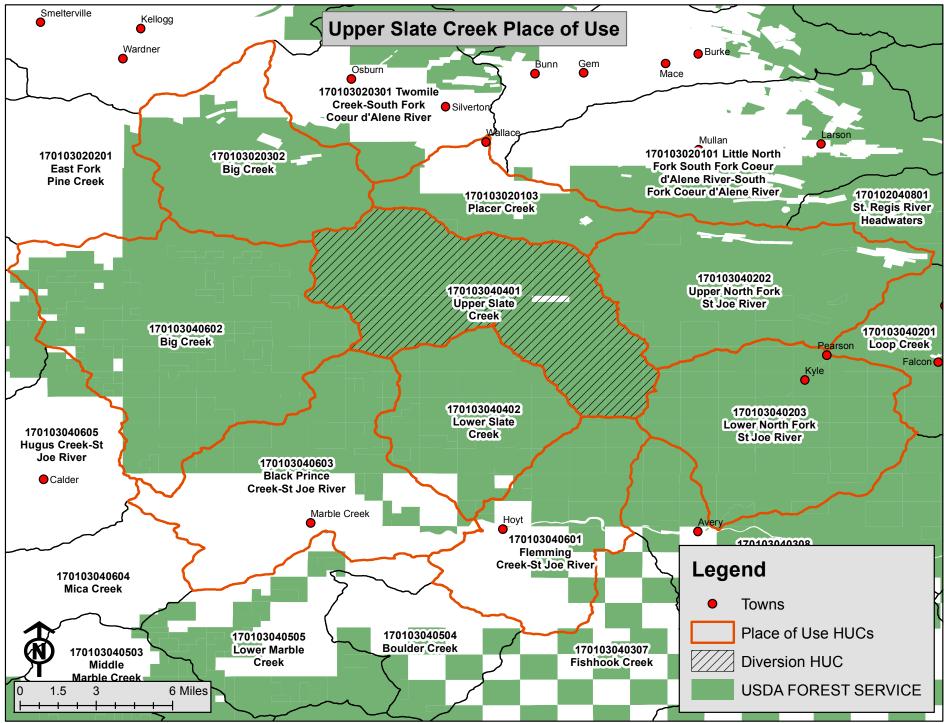

the purposes of the Organic Administration Act of 1897.

PLACE OF USE: National Forest System Land in the Upper Slate Creek (HUC12 170103040401), Big Creek

subwatershed (HUC 12 170103040602), Black Prince Creek-St Joe River subwatershed (HUC12 170103040603), Lower Slate Creek subwatershed (HUC12 170103040402), Upper North Fork St Joe River subwatershed (HUC12 170103040202), Lower North Fork St Joe River subwatershed (HUC12 170103040203), Flemming Creek-St Joe River (HUC12 170103040601), Placer Creek subwatershed (HUC12 170103020103) and Big Creek subwatershed (HUC12

170103020302).

See Attachment 3.